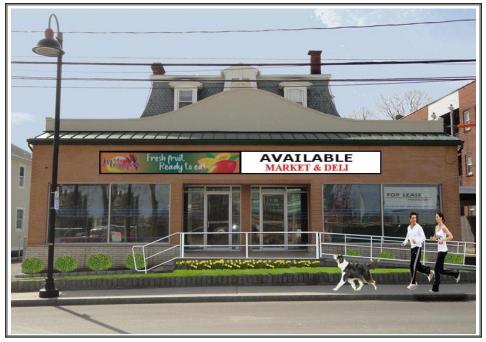

#### GREAT SPACE ... GREAT LEASE GREAT LOCATION

1,675 SF Available ... In Harbor Point ... 2 Blocks to 3,500 Apartments ... Corporate Offices. ... On-Site Parking ... Access to I-95 ... High Avg. Income

## Food Use Commercial Space

- 1,675 SF Deli/Market Space
- Harbor Point Location
- On Site Parking
- Great Signage and Visibility
- Easy Access to I-95
- High Vehicle Traffic: 10,000+
- BLOCKS to 3,500+ Luxury Apartments, Offices, Stamford Trains and Financial District