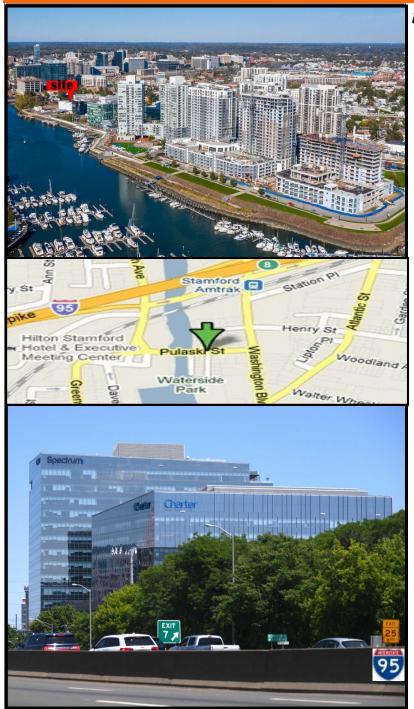

### in Stamford's new Harbor Point Area

COMMERCIAL SPACE: 1,675 SF

**PROXIMITY: within 1 Mile** to 3,000 Businesses, 38,000 Employees and 12,000 Housing Units and Apartments

**Easy Access to I-95** and across from Charter Communication Office Towers

#### What Others Are Saying About the Harbor Point Area

"Stamford's Harbor Point becoming a destination

"A new city within a city ... Harbor Point ... a vibrant and energetic new waterfront ...

"With its access to Downtown Stamford and steps from Long Island Sound,