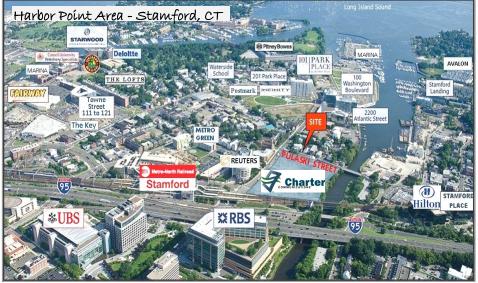

9 Pulaski Street, Stamford ... Don't Miss This Opportunity!

Pulaski Street, a busy transit route linking Waterside and Old Greenwich to Harbor Point area, the I-95 Access Ramps, Stamford Transportation Center and the Financial District.

### in Stamford's new Harbor Point Area

COMMERCIAL SPACE: 1,675 SF

**PROXIMITY: within 1 Mile** to 3,000 Businesses, 38,000 Employees and 12,000 Housing Units and Apartments

**Easy Access to I-95** and across from Charter Communication Office Towers

9 Pulaskí Street, Stamford, CT

**PARKING:** On site parking for 16 vehicles with a wrap-around drive.

**TRAFFIC FLOW:** Busy traffic count of 10,000 average daily vehicles and visible to 20,000 vehicles on Washington Blvd.